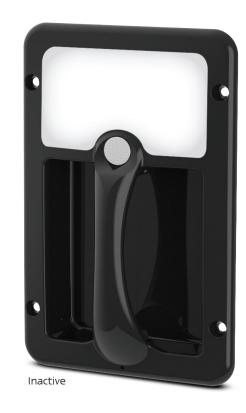

## Caravan Grab Handle Light with Blue Night-Light

3301m White Output

IP65 Protection

2 Year Warranty

• Cool White 6500K

• 12 Volt

• IP65 Rated

**Function** Caravan Grab Handle Light Size 222mm x 144mm x 29mm