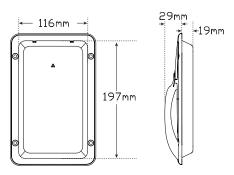

## **Fitting Instructions**

Recess mount with screws supplied, cut out size 197mm x 116mm.