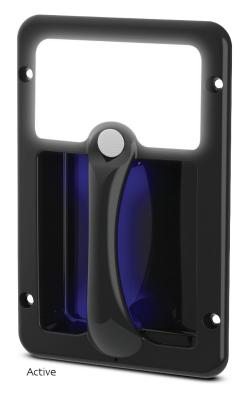

## Caravan Grab Handle Light with Blue Night-Light

3301m White Output

IP65 Protection

2 Year Warranty

• Cool White 6500K

• 12 Volt

• IP65 Rated

**Function** Caravan Grab Handle Light Size 222mm x 144mm x 29mm

**Voltage** 12 Volt

**LED Qty** Main 18pcs, Blue 1pc

Cable22cm cableLensPolycarbonateCoverAluminiumBasePolycarbonate

| Draw | Blue  | White |
|------|-------|-------|
| @12V | 0.03A | 0.30A |
| @24V | 0.03A | 0.17A |

## **Wire Colours:**

Red - Power to Switch for Main Light/Blue Glow White - Door Control Black - Earth