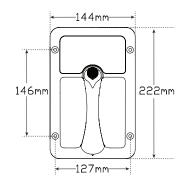

## Caravan Grab Handle Light with Blue Night-Light

3301m White Output

IP65 Protection

2 Year Warranty

• Cool White 6500K

• 12 Volt

• IP65 Rated

**Function** Caravan Grab Handle Light Size 222mm x 144mm x 29mm

## **Fitting Instructions**

Recess mount with screws supplied, cut out size 197mm x 116mm.